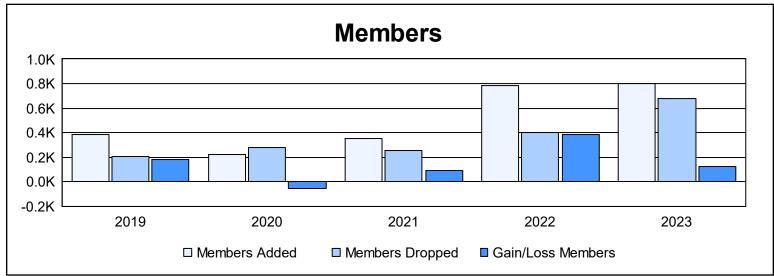

District 325 J As of June 2023 Cumulative

| Year      | New<br>Clubs | Dropped<br>Clubs | Gain/<br>Loss<br>Clubs | New<br>Members | Charter<br>Members | Reinstate<br>Members | Transfer<br>Members | Total<br>Member<br>Added | Total<br>Members<br>Dropped | Gain/<br>Loss<br>Members |
|-----------|--------------|------------------|------------------------|----------------|--------------------|----------------------|---------------------|--------------------------|-----------------------------|--------------------------|
| 2018-2019 | 10           | 0                | 10                     | 131            | 245                | 8                    | 1                   | 385                      | 206                         | 179                      |
| 2019-2020 | 6            | 0                | 6                      | 87             | 131                | 2                    | 0                   | 220                      | 275                         | -55                      |
| 2020-2021 | 5            | 0                | 5                      | 177            | 161                | 8                    | 4                   | 350                      | 255                         | 95                       |
| 2021-2022 | 20           | 1                | 19                     | 331            | 443                | 8                    | 3                   | 785                      | 402                         | 383                      |
| 2022-2023 | 20           | 17               | 3                      | 237            | 534                | 27                   | 3                   | 801                      | 674                         | 127                      |
| Average   | 12           | 4                | 9                      | 193            | 303                | 11                   | 2                   | 508                      | 362                         | 146                      |