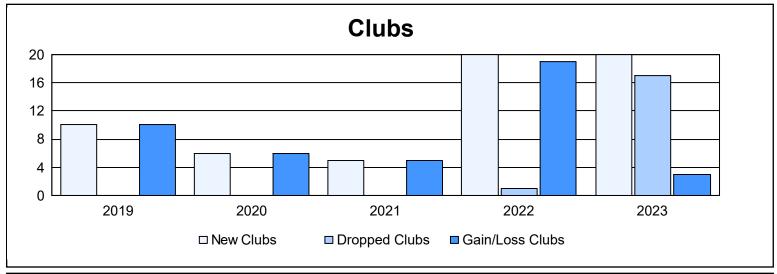

District 325 J As of June 2023 Cumulative

| Year      | New<br>Clubs | Dropped<br>Clubs | Gain/<br>Loss<br>Clubs | New<br>Members | Charter<br>Members | Reinstate<br>Members | Transfer<br>Members | Total<br>Member<br>Added | Total<br>Members<br>Dropped | Gain/<br>Loss<br>Members |
|-----------|--------------|------------------|------------------------|----------------|--------------------|----------------------|---------------------|--------------------------|-----------------------------|--------------------------|
| 2018-2019 | 10           | 0                | 10                     | 131            | 245                | 8                    | 1                   | 385                      | 206                         | 179                      |
| 2019-2020 | 6            | 0                | 6                      | 87             | 131                | 2                    | 0                   | 220                      | 275                         | -55                      |
| 2020-2021 | 5            | 0                | 5                      | 177            | 161                | 8                    | 4                   | 350                      | 255                         | 95                       |
| 2021-2022 | 20           | 1                | 19                     | 331            | 443                | 8                    | 3                   | 785                      | 402                         | 383                      |
| 2022-2023 | 20           | 17               | 3                      | 237            | 534                | 27                   | 3                   | 801                      | 674                         | 127                      |
| Average   | 12           | 4                | 9                      | 193            | 303                | 11                   | 2                   | 508                      | 362                         | 146                      |